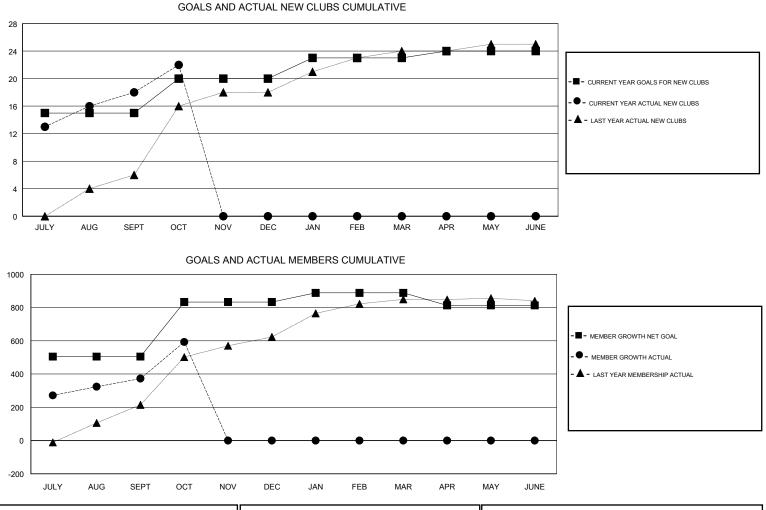

## GMT: KHAGENDRA SITAULA

| GMT: KHAGENE  | DRA SITAULA   |             | LOCAT         | NEPAL                 |                           |                         | GMT CA                                             |
|---------------|---------------|-------------|---------------|-----------------------|---------------------------|-------------------------|----------------------------------------------------|
|               | Club          | S           |               | Members               |                           |                         |                                                    |
|               | RESULTS FOR   | R 2017-2018 |               | RESULTS FOR 2017-2018 |                           |                         |                                                    |
| QUARTER       | NEW CLUB GOAL | NEW CLUBS   | DROPPED CLUBS | QUARTER               | MEMBER GROWTH NET<br>GOAL | MEMBER GROWTH<br>ACTUAL | DROPPED<br>MEMBERS ACTUAL<br>(including transfers) |
| JULY/AUG/SEPT | 15            | 18          | 0             | JULY/AUG/SEPT         | 505                       | 543                     | 168                                                |
| OCT/NOV/DEC   | 5             | 4           | 0             | OCT/NOV/DEC           | 328                       | 235                     | 15                                                 |
| JAN/FEB/MAR   | 3             | 0           | 0             | JAN/FEB/MAR           | 55                        | 0                       | 0                                                  |
| APR/MAY/JUNE  | 1             | 0           | 0             | APR/MAY/JUNE          | -75                       | 0                       | 0                                                  |